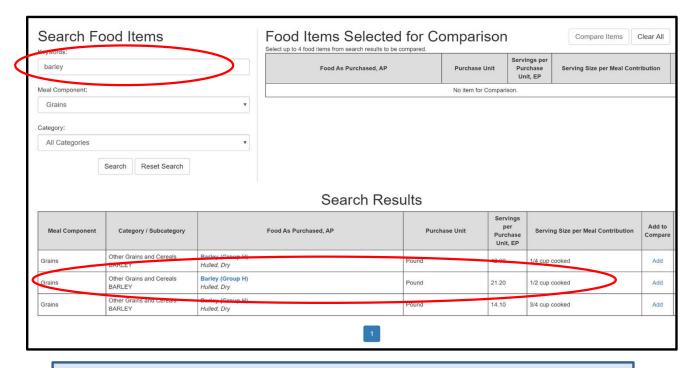

## Food Buying Guide Example

Search the Grains component for Barley. The menu planner has indicated the portion to be served is ½ cup. Search under the grain category and select the ½ cup serving size.

## Food Buying Guide

| Food Item Details                  |                              |  |  |
|------------------------------------|------------------------------|--|--|
| Meal Component                     | Grains                       |  |  |
| Meal Category                      | Other Grains and Cereals     |  |  |
| Subcategory                        | BARLEY                       |  |  |
| Food As Purchased, AP              | Barley (Group H) Hulled, Dry |  |  |
| Purchase Unit                      | Pound                        |  |  |
| Servings per Purchase Unit, EP     | 21.20                        |  |  |
| Serving Size per Meal Contribution | 1/2 cup cooked               |  |  |
| Purchase Units for 100 Servings    | 4.80                         |  |  |
| Additional Information             |                              |  |  |
| Footnote                           |                              |  |  |

Example: (plan for preparing 100 ½ cup portions)

1 pound of dry hulled barley yields 21.20 - ½ cup cooked barley servings. The Food Item Details also indicate that we need 4.8 pounds of the product as purchased to produce 100 ½ cup portions of cooked barley. This means that you need 5 pounds of dry barley in your house inventory in order to serve 100 students a ½ cup portion.