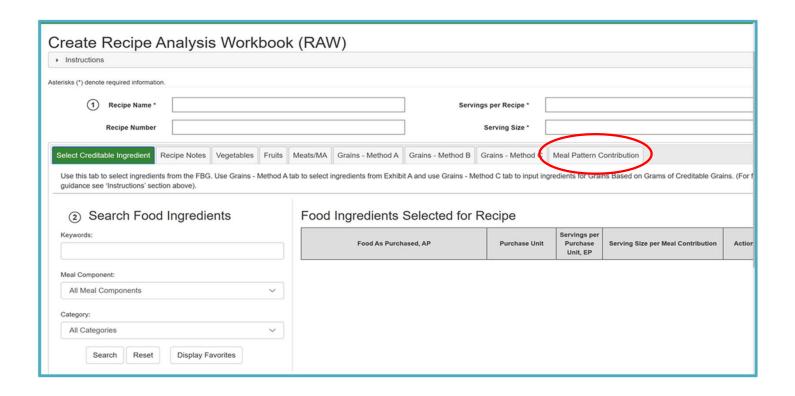

# RECIPE ANALYSIS WORKSHEET (RAW)

This tool will help you determine how your recipes contribute towards meal pattern requirements

# Meal Pattern Contribution (per serving)