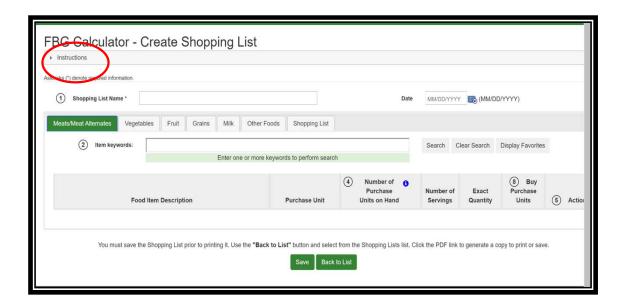

### FBG Calculator - Create Shopping List

Instructions

NOTE: These instruction steps correspond to the numbers listed next to the data entry fields below.

- 1. Enter a name for your shopping list. Date field is optional.
- 2. Search and select the food item under the appropriate meal component tab.
- 3. Click the Add button to select the ingredient from the search results.
- 4. Enter "Amount of Purchase Units on Hand" in the same unit as the "Purchase Unit." If the food item on hand is in a different unit, you will need to convert the quantity to match the FBG. For example, convert food item in ounces to their decimal equivalent of a pound. See Table 5 Decimal Weight Equivalents in the Resource Center (located under the "Home" navigation tab).
- Click on "Add Serving Size" button and select the desired serving size from the drop down menu.
   Note: Click on the Add Serving Size to enter additional serving sizes. There is no limit to the number of serving sizes selected for a food item.
- 6. From the drop down select the desired serving size.
- 7. Enter in the number of servings.
- 8. The exact quantity needed and the number of purchase units to be bought will be calculated automatically and display on the "Buy Purchase Units" column. The total quantity to purchase for each for item will populate on the "Shopping List" tab.

Please note: Only Registered Users will be able to save and retrieve a shopping list.

If you are not a Registered User, export or email your shopping list before exiting FBG Calculator.