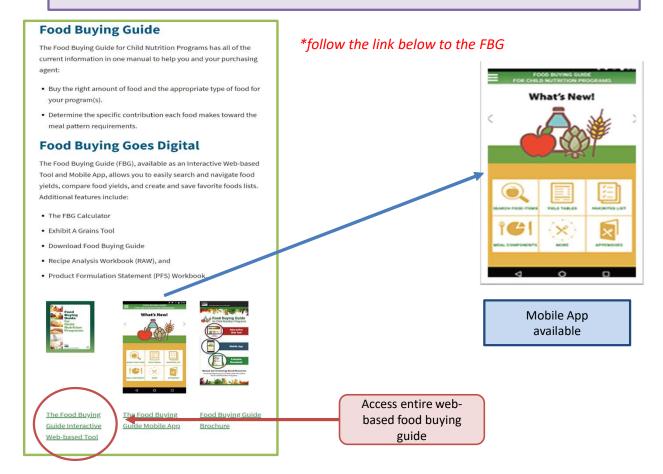

# The Food Buying Guide

Overview

1 Credit Hour Professional Standard Training

The interactive Food Buying Guide allows for easy searching, navigating, and displaying of content. In addition, users can compare yield information, create a favorite foods list, and access tools, such as:

- The FBG Calculator
- · Exhibit A Grains Tool
- Download Food Buying Guide
- Recipe Analysis Workbook (RAW), and
   Product Formulation Statement (PFS)
   Workbook.

Create a profile in order to save the following: food items in your Favorites list, shopping lists created by the FBG Calculator, analyzed recipes using the RAW, and Product Formulation Statements.

## Food Buying Guide Mobile App