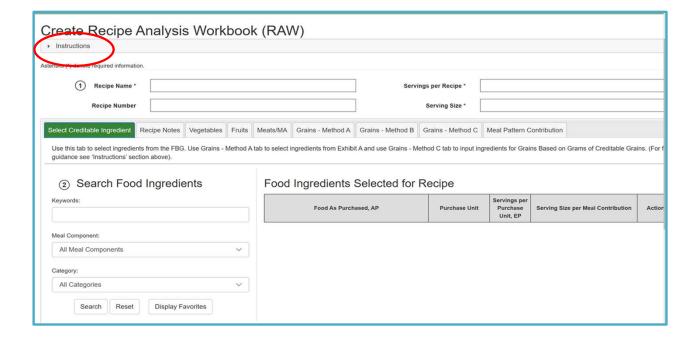

# RECIPE ANALYSIS WORKSHEET (RAW)

This tool will help you determine how your recipes contribute towards meal pattern requirements

# Meal Pattern Contribution (per serving)