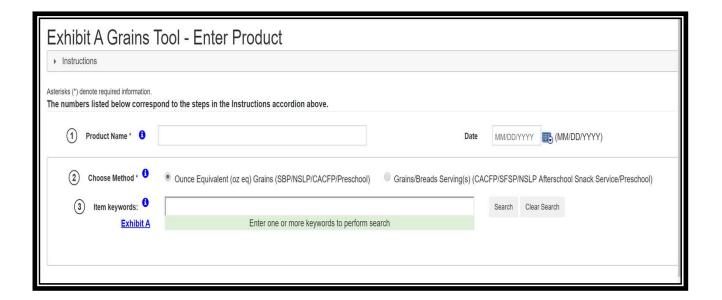

#### **Exhibit A Grain Tool:**

Determines ounce equivalents of grain products

### **Exhibit A Grains Tool**