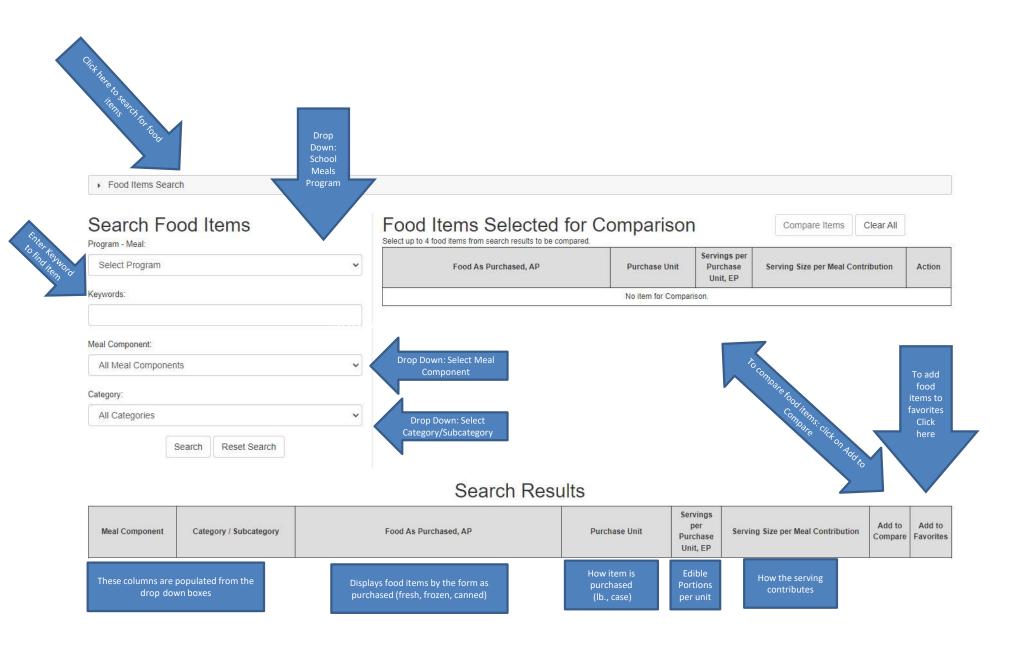

Login or Create a Profile

OR

Continue as a Guest User

Select Organization Type

Enter

To access the FBG site Login or continue as a guest

Food items are searchable by using the "Food Item Search" or by component

#### WELCOME TO THE FOOD BUYING GUIDE

The Interactive Food Buying Guide allows for easy display, search, and navigation of food yield information. In addition, users can compare yield information, create a favorite foods list, and access tools, such as the Recipe Analysis Workbook (RAW) and the Product Formulation Statement Workbook.

The Interactive Food Buying Guide allows for easy display, search, and navigation of food yield information. In addition, users can compare yield information, create a favorite foods list, and access tools, such as the Recipe Analysis Workbook (RAW) and the Product Formulation Statement Workbook.

MEATS/MEAT ALTERNATES

**VEGETABLES** 

**FRUITS** 

**GRAINS** 

MILK

OTHER FOODS

Food Buying Guide Features

Features allow for easy display, search, and navigation of food yield information